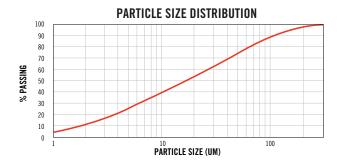

| Particle Size:       |       |
|----------------------|-------|
| Median Particle Size | 15um  |
| Passing 30 Mesh      | > 99% |
| Passing 200 Mesh     | > 80% |
|                      |       |
|                      |       |