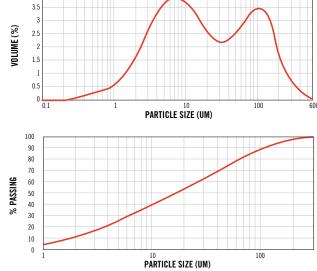

# PARTICLE SIZE DISTRIBUTION

#### Lafarge gCal 15i Typical Properties

| Chemical Properties: |        | Physical Properties:              |  | Particle Size:            |
|----------------------|--------|-----------------------------------|--|---------------------------|
| CaCO₃                | 95-97% | Dry Brightness 78%                |  | Median                    |
| MgCO <sub>3</sub>    | 1-3%   | Specific Gravity 2.7              |  | Particle Size 15um        |
| SiO <sub>2</sub>     | 1-3%   | Moisture < 0.2%                   |  | Passing<br>30 Mesh > 99%  |
| Fe2O <sub>3</sub>    | < 0.3% | Acid Insoluble<br>Fraction 2.5-3% |  | Passing<br>200 Mesh > 80% |