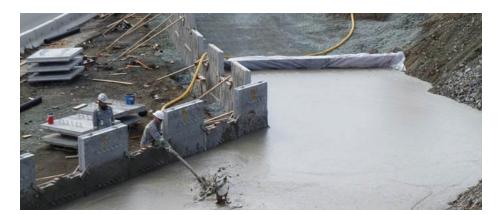

### CEMATRIX<sup>™</sup> around MSE walls

# Bridges and Culverts

- Lightweight backfill for retaining walls (MSE and RSS wall backfill)
- Integral bridge abutments
- Culvert, arch, wingwall and span backfill
- Grouting casings, pipes, and culverts