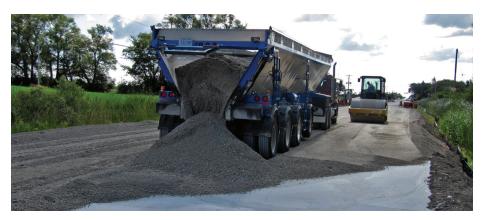

### Roads

- Frost protection under roadways
- Alternative roadbed support over weak soils

# Contact your Lafarge rep to find out more about CEMATRIX™.

CEMATRIX<sup>™</sup> used as lightweight fill for roadways