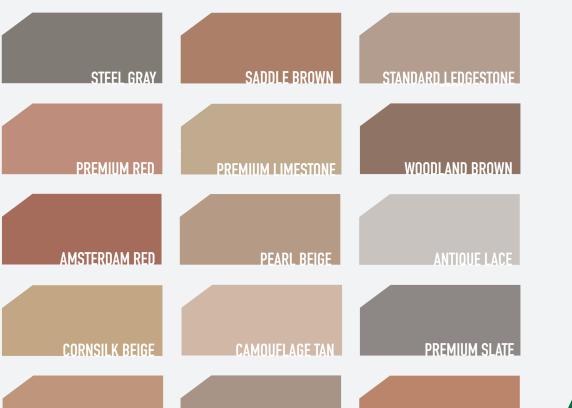

CHOOSE Choose from our colour palette designed and tested by experts to complement any of the four finishes presented. These colours can also be added to any standard concrete. A COLOUR

YOUR ARTEVIA **PROJECT TAKES** 

Use this palette as a guide only. Colours are an approximation of a broom finish made with medium grey cement. Concrete colour is altered by many factors including cement colour, slump, finishing, weather and curing. We recommend a sample pour to ensure the results meet your expectations.

If your project requires a different colour then you see above, ask our Artevia experts about our custom colour system and they can help you determine if it's right for your project.

LAFARGE